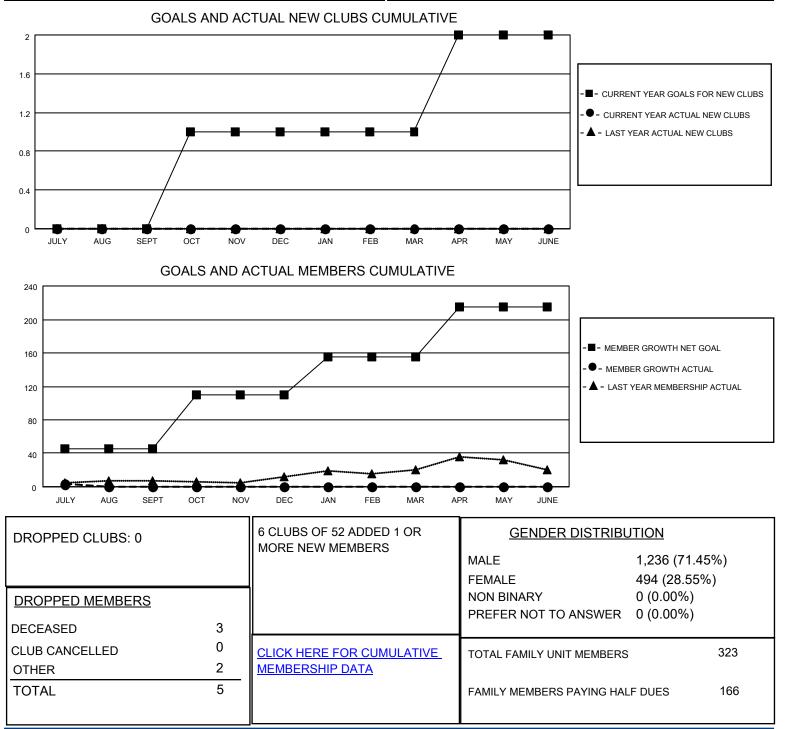

## LOCATION MINNESOTA

District 5M 1

Results as of: 7/31/2022

| Clubs                 |               |           |               | Members               |                        |                         |                                                    |
|-----------------------|---------------|-----------|---------------|-----------------------|------------------------|-------------------------|----------------------------------------------------|
| RESULTS FOR 2022-2023 |               |           |               | RESULTS FOR 2022-2023 |                        |                         |                                                    |
| QUARTER               | NEW CLUB GOAL | NEW CLUBS | DROPPED CLUBS | QUARTER MEME          | BER GROWTH NET<br>GOAL | MEMBER GROWTH<br>ACTUAL | DROPPED<br>MEMBERS ACTUAL<br>(including transfers) |
| JULY/AUG/SEPT         | 0             | 0         | 0             | JULY/AUG/SEPT         | 45                     | 8                       | 5                                                  |
| OCT/NOV/DEC           | 1             | 0         | 0             | OCT/NOV/DEC           | 65                     | 0                       | 0                                                  |
| JAN/FEB/MAR           | 0             | 0         | 0             | JAN/FEB/MAR           | 45                     | 0                       | 0                                                  |
| APR/MAY/JUNE          | 1             | 0         | 0             | APR/MAY/JUNE          | 60                     | 0                       | 0                                                  |